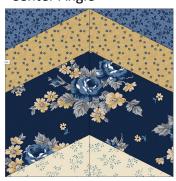

#### **Center Double Curves**



All sizes make 4 blocks

## September

Center Angle



All sizes make 4 blocks

### Middle 9 patch small curves



All sizes make 8 blocks

### **October**

4 Patch Pavers



Make Lap (4); Twin (0); Queen (12)

## **November**

**Outer Double Curves** 



Make Lap (0); Twin (12); Queen (16)

## **December**

**Spiky Stars** 



All sizes make 4 blocks

**Center Corner Points** 



Make Lap (2); Twin (4); Queen (4)

## January

Outer 9 Patch Small Curves



Make Lap (0); Twin (12); Queen (12)

# **February**

**Double Aster** 



Make Lap (1); Twin (5); Queen (5)

### March

### Morning Glory Star Block



Make Lap (4); Twin (2); Queen (4)

### Outer 9 Patch 2 Curve Block



Make Lap (4); Twin (8); Queen (8)

# **April**

Assemble quilt top and Complete quilt as you wish (if time allows)

## May

Present BOM Quilt at the May Palooza — Bring t