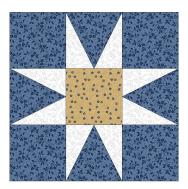

## **December**

**Spiky Stars** 

All sizes make 4 blocks

**Center Corner Points** 

Make Lap (2); Twin (4); Queen (4)