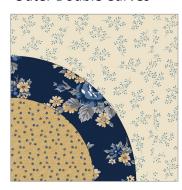

#### **Center Double Curves**



All sizes make 4 blocks

## September

Center Angle



All sizes make 4 blocks

### Middle 9 patch small curves



All sizes make 8 blocks

### **October**

4 Patch Pavers



Make Lap (4); Twin (0); Queen (12)

## **November**

**Outer Double Curves** 



Make Lap (0); Twin (12); Queen (16)

## **December**

**Spiky Stars** 



All sizes make 4 blocks

**Center Corner Points** 



Make Lap (2); Twin (4); Queen (4)

## January

Outer 9 Patch Small Curves



Make Lap (0); Twin (12); Queen (12)

# **February**

**Double Aster** 



Make Lap (1); Twin (5); Queen (5)

### March

### Morning Glory Star Block



Make Lap (4); Twin (2); Queen (4)

### Outer 9 Patch 2 Curve Block



Make Lap (4); Twin (8); Queen (8)

# **April**

Assemble quilt top and Complete quilt as you wish (if time allows)

## May

Present BOM Quilt at the May Palooza — Bring to meeting no matter where in process you are to share with others. We should be able to hang your quilt (top) blocks

can be pinned to a sheet or fabric if

Queen no borders

Overall Size: 81:00 by l81