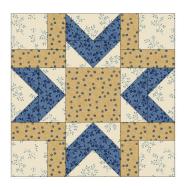

#### **Center Double Curves**



All sizes make 4 blocks

## September

Center Angle



All sizes make 4 blocks

### Middle 9 patch small curves



All sizes make 8 blocks

### **October**

4 Patch Pavers



Make Lap (4); Twin (0); Queen (12)

## **November**

**Outer Double Curves** 



Make Lap (0); Twin (12); Queen (16)

## **December**

**Spiky Stars** 



All sizes make 4 blocks

**Center Corner Points** 



Make Lap (2); Twin (4); Queen (4)

## January

Outer 9 Patch Small Curves



Make Lap (0); Twin (12); Queen (12)

# **February**

**Double Aster** 



Make Lap (1); Twin (5); Queen (5)

### March

### Morning Glory Star Block



Make Lap (4); Twin (2); Queen (4)

### Outer 9 Patch 2 Curve Block



Make Lap (4); Twin (8); Queen (8)

# **April**

Assemble quilt top and Complete quilt as you wish (if time allows)

## May

Present BOM Quilt at the May Palooza — Bring to meeting no matter where in process you are to share with others. We should be able to hang your quilt (top) blocks

can be pinned to a sheet or fabric if

Queen no borders

Overall Size: 81:00 by l81:00 inches





Queen with Borders

Overall Size: 100:00 by 100:00 inches

Twin No Borders

Overall Size: 63:00 by 81:00 inches





Lap No Borders

Overall Size: 45:00 by 63:00 inches