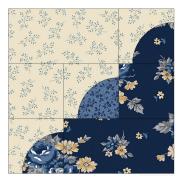

#### **Center Double Curves**



All sizes make 4 blocks

## September

Center Angle



All sizes make 4 blocks

### Middle 9 patch small curves



All sizes make 8 blocks

### **October**

4 Patch Pavers



Make Lap (4); Twin (0); Queen (12)

## **November**

**Outer Double Curves** 



Make Lap (0); Twin (12); Queen (16)

## **December**

**Spiky Stars** 



All sizes make 4 blocks

**Center Corner Points** 



Make Lap (2); Twin (4); Queen (4)

## January

Outer 9 Patch Small Curves



Make Lap (0); Twin (12); Queen (12)

# **February**

**Double Aster** 



Make Lap (1); Twin (5); Queen (5)

### March

### Morning Glory Star Block



Make Lap (4); Twin (2); Queen (4)

### Outer 9 Patch 2 Curve Block



Make Lap (4); Twin (8); Queen (8)

# **April**

Assemble quilt top and Complete quilt as you wish (if time allows)

## May

Present BOM Quilt at the May Palooza — Bring to meeting no matter where in process you are to share with others. We should be able to hang your quilt (top) blocks

can be pinned to a sheet or fabric if

Queen no borders

Overall Size: 81:00 by l81:00 inches





Queen with Borders

Overall Size: 100:00 by 100:00 inches

Twin No Borders

Overall Size: 63:00 by 81:00 inches





Lap No Borders

Overall Size: 45:00 by 63:00 inches