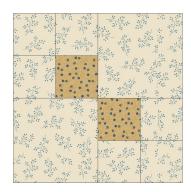

#### **Center Double Curves**



All sizes make 4 blocks

## September

Center Angle



All sizes make 4 blocks

### Middle 9 patch small curves



All sizes make 8 blocks

### **October**

4 Patch Pavers



Make Lap (4); Twin (0); Queen (12)

## **November**

**Outer Double Curves** 



Make Lap (0); Twin (12); Queen (16)

## **December**

**Spiky Stars** 



All sizes make 4 blocks

**Center Corner Points** 



Make Lap (2); Twin (4); Queen (4)

## January

Outer 9 Patch Small Curves



Make Lap (0); Twin (12); Queen (12)

# **February**

**Double Aster** 



Make Lap (1); Twin (5); Queen (5)

### March

### Morning Glory Star Block



Make Lap (4); Twin (2); Queen (4)

### Outer 9 Patch 2 Curve Block



Make Lap (4); Twin (8); Queen (8)

# **April**

Assemble quilt top and Complete quilt as you wish (if time allows)

## May

Present BOM Quilt at the May Palooza — Bring to meeting no matter where in process you are to share with others. We should be able to hang your quilt (top) blocks

ca