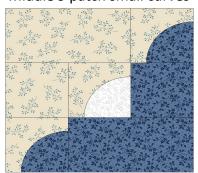

#### **Center Double Curves**



All sizes make 4 blocks

## September

Center Angle



All sizes make 4 blocks

### Middle 9 patch small curves



All sizes make 8 blocks

### **October**

4 Patch Pavers



Make Lap (4); Twin (0); Queen (12)

## **November**

**Outer Double Curves** 



Make Lap (0); Twin (12); Queen (16)

## **December**

**Spiky Stars** 



All sizes make 4 blocks

**Center Corner Points** 



Make Lap (2); Twin (4); Queen (4)

## January

Outer 9 Patch Small Curves



Make Lap (0); Twin (12); Queen (12)

# **February**

**Double Aster** 



Make Lap (1); Twin (5); Queen (5)

### March

### Morning Glory Star Block



Make Lap (4); Twin (2); Queen (4)

### Outer 9 Patch 2 Curve Block



Make Lap (4); Twin (8); Queen (8)

# **April**

Assemble quilt top and Complete quilt as you wish (if time allows)

## May

Present BOM Quilt at the May Palooza — Bring to meeting no matter where in process you are to share with o