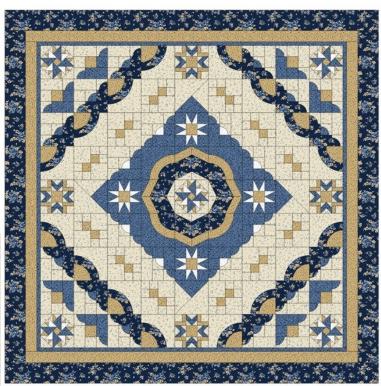

Queen no borders

Overall Size: 81:00 by l81:00 inches

Queen with Borders

Overall Size: 100:00 by 100:00 inches

Twin No Borders

Overall Size: 63:00 by 81:00 inches

Lap No Borders

Overall Size: 45:00 by 63:00 inches