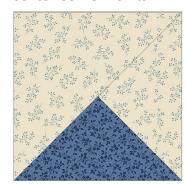

#### **Center Double Curves**



All sizes make 4 blocks

## September

Center Angle



All sizes make 4 blocks

### Middle 9 patch small curves



All sizes make 8 blocks

### **October**

4 Patch Pavers



Make Lap (4); Twin (0); Queen (12)

## **November**

**Outer Double Curves** 



Make Lap (0); Twin (12); Queen (16)

## **December**

**Spiky Stars** 



All sizes make 4 blocks

**Center Corner Points** 



Make Lap (2); Twin (4); Queen (4)

## January

Outer 9 Patch Small Curves



Make Lap (0); Twin (12); Queen (12)

# **February**

**Double Aster** 



Make Lap (1); Twin (5); Queen (5)

### March

### Morning Glory Star Block



Make Lap (4); Twin (2); Queen (4)

### Outer 9 Patch 2 Curve Block



Make Lap (4); Twin (8); Queen (8)

# **April**

Assemble quilt top and Complete quilt as you wish (if time allows)

## May

Present BOM Quilt at the May Palooza — Bring to meeting no matter where in process you are to share with others. We should be able to hang your quilt (top) blocks

can be pinned to a sheet or fabric if

Queen no borders

Overall Size: 81:00 by l81:00 inches





Queen with Borders

Overall Size: 100:00 by 100:00 inches

Twin No Borders

Overall Size: 63:00 by 81:00 inches