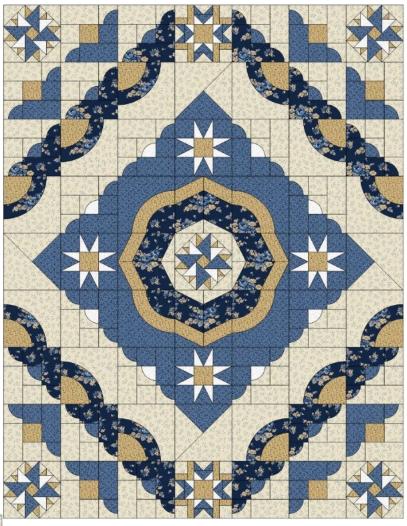

Queen no borders

Overall Size: 81:00 by l81:00 inches

Queen with Borders

Overall Size: 100:00 by 100:00 inches

Twin No Borders

Overall Size: 63:00 by 81:00 inches

Lap No Borders

Overall Size: 45:00 by 63:00 inches