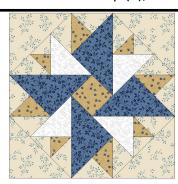

#### **Center Double Curves**



All sizes make 4 blocks

## September

Center Angle



All sizes make 4 blocks

### Middle 9 patch small curves



All sizes make 8 blocks

### **October**

4 Patch Pavers



Make Lap (4); Twin (0); Queen (12)

## **November**

**Outer Double Curves** 



Make Lap (0); Twin (12); Queen (16)

## **December**

**Spiky Stars** 



All sizes make 4 blocks

**Center Corner Points** 



Make Lap (2); Twin (4); Queen (4)

## January

Outer 9 Patch Small Curves



Make Lap (0); Twin (12); Queen (12)

# **February**

**Double Aster** 



Make Lap (1); Twin (5); Queen (5)

### March

### Morning Glory Star Block



Make Lap (4); Twin (2); Queen (4)

### Outer 9 Patch 2 Curve Block



Make Lap (4); Twin (8); Queen (8)

# **April**

Assemble quilt top and Complete quilt as you wish (if time allows)

## May

Present BOM Quilt at the May Palooza — Bring to meeting no matter where in process you are to share with others. We should be able to hang your quilt (top) blocks

can be pinned to a sheet or fabric if

Queen no borders

Overall Size: 81:00 by l81:00 inches





Queen with Borders

Overall Size: 100:00 by 100:00 inches

Twin No Borders

Overall Size: 63:00 by 81:00 inches





Lap No Borders

Overall Size: 45:00 by 63:00 inches