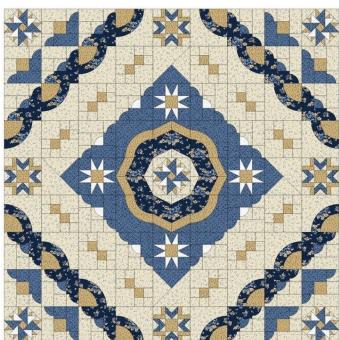

Queen no borders

Overall Size: 81:00 by l81:00 inches

Queen with Borders

Overall Size: 100:00 by 100:00 inches

Twin No Borders

Overall Size: 63:00 by 81:00 inches

Lap No Borders

Overall Size: 45:00 by 63:00 inches