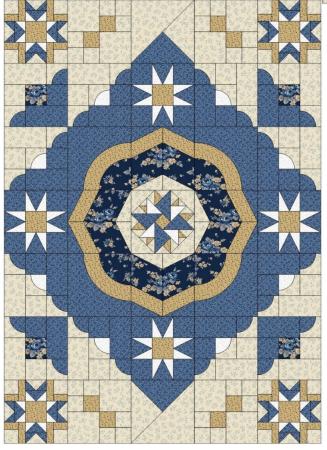

Queen no borders

Overall Size: 81:00 by l81:00 inches

Queen with Borders

Overall Size: 100:00 by 100:00 inches

Twin No Borders

Overall Size: 63:00 by 81:00 inches

Lap No Borders

Overall Size: 45:00 by 63:00 inches