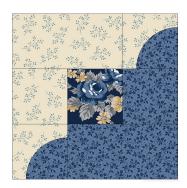

#### **Center Double Curves**



All sizes make 4 blocks

## September

Center Angle



All sizes make 4 blocks

### Middle 9 patch small curves



All sizes make 8 blocks

### **October**

4 Patch Pavers



Make Lap (4); Twin (0); Queen (12)

## **November**

**Outer Double Curves** 



Make Lap (0); Twin (12); Queen (16)

## **December**

**Spiky Stars** 



All sizes make 4 blocks

**Center Corner Points** 



Make Lap (2); Twin (4); Queen (4)

## January

Outer 9 Patch Small Curves



Make Lap (0); Twin (12); Queen (12)

# **February**

**Double Aster** 



Make Lap (1); Twin (5); Queen (5)

### March

### Morning Glory Star Block



Make Lap (4); Twin (2); Queen (4)

### Outer 9 Patch 2 Curve Block



Make Lap (4); Twin (8); Queen (8)

# **April**

Assemble quilt top and Complete quilt as you wish (if time allows)

## May

Present BOM Quilt at the May Palooza — Bring to meeting no matter where in process you are to share with others. We should be able to hang your quilt (top) blocks

can be pinned to a sheet or fabric if

Queen no borders

Overall Size: 81:00 by l81:00 inches





Queen with Borders

Overall Size: 100:00 by 100:00 inches

Twin No Borders

Overall Size: 63:00 by 81:00 inches





Lap No Borders

Overall Size: 45:00 by 63:00 inches