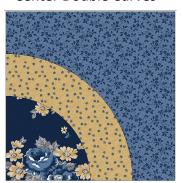

#### **Center Double Curves**



All sizes make 4 blocks

## September

Center Angle



All sizes make 4 blocks

### Middle 9 patch small curves



All sizes make 8 blocks

### **October**

4 Patch Pavers



Make Lap (4); Twin (0); Queen (12)

## **November**

**Outer Double Curves** 



Make Lap (0); Twin (12); Queen (16)

## **December**

**Spiky Stars** 



All sizes make 4 blocks

**Center Corner Points** 



Make Lap (2); Twin (4); Queen (4)

## January

Outer 9 Patch Small Curves



Make Lap (0); Twin (12); Queen (12)

# **February**

**Double Aster** 



Make Lap (1); Twin (5); Queen (5)

### March

### Morning Glory Star Block



Make Lap (4); Twin (2); Queen (4)

### Outer 9 Patch 2 Curve Block



Make Lap (4); Twin (8); Queen (8)

# **April**

Assemble quilt top and Complete quilt as you wish (if time allows)